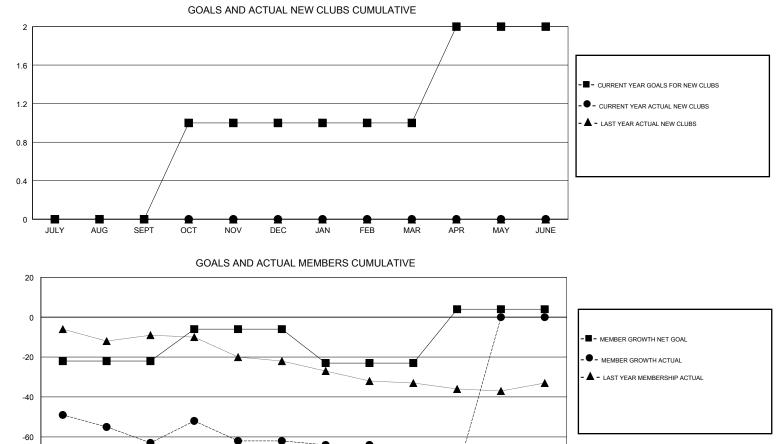

## GMT CA

|                       | Club          | s         |               | Members               |                           |                         |                                                    |
|-----------------------|---------------|-----------|---------------|-----------------------|---------------------------|-------------------------|----------------------------------------------------|
| RESULTS FOR 2017-2018 |               |           |               | RESULTS FOR 2017-2018 |                           |                         |                                                    |
| QUARTER               | NEW CLUB GOAL | NEW CLUBS | DROPPED CLUBS | QUARTER               | MEMBER GROWTH NET<br>GOAL | MEMBER GROWTH<br>ACTUAL | DROPPED<br>MEMBERS ACTUAL<br>(including transfers) |
| JULY/AUG/SEPT         | 0             | 0         | 1             | JULY/AUG/SEPT         | -22                       | 35                      | 89                                                 |
| OCT/NOV/DEC           | 1             | 0         | 1             | OCT/NOV/DEC           | 16                        | 25                      | 24                                                 |
| JAN/FEB/MAR           | 0             | 0         | 0             | JAN/FEB/MAR           | -17                       | 25                      | 32                                                 |
| APR/MAY/JUNE          | 1             | 0         | 0             | APR/MAY/JUNE          | 27                        | 11                      | 15                                                 |