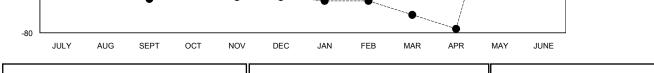

## GMT CA

|                       | Club          | s         |               | Members               |                           |                         |                                                    |
|-----------------------|---------------|-----------|---------------|-----------------------|---------------------------|-------------------------|----------------------------------------------------|
| RESULTS FOR 2017-2018 |               |           |               | RESULTS FOR 2017-2018 |                           |                         |                                                    |
| QUARTER               | NEW CLUB GOAL | NEW CLUBS | DROPPED CLUBS | QUARTER               | MEMBER GROWTH NET<br>GOAL | MEMBER GROWTH<br>ACTUAL | DROPPED<br>MEMBERS ACTUAL<br>(including transfers) |
| JULY/AUG/SEPT         | 0             | 0         | 1             | JULY/AUG/SEPT         | -22                       | 35                      | 89                                                 |
| OCT/NOV/DEC           | 1             | 0         | 1             | OCT/NOV/DEC           | 16                        | 25                      | 24                                                 |
| JAN/FEB/MAR           | 0             | 0         | 0             | JAN/FEB/MAR           | -17                       | 25                      | 32                                                 |
| APR/MAY/JUNE          | 1             | 0         | 0             | APR/MAY/JUNE          | 27                        | 11                      | 15                                                 |